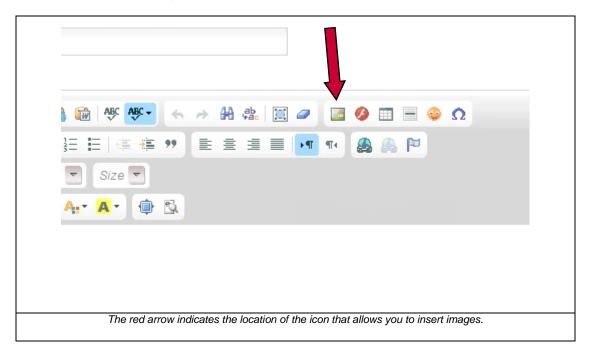

## Adding a picture to your post

Adding a picture to your post is quick and easy within the MVOR website. In the in screen editor, there is a small picture icon.

When you click this icon, the Image Properties window is displayed. From this window, you can insert your image. To insert your image, you will need one piece of information, the URL (location of the image).