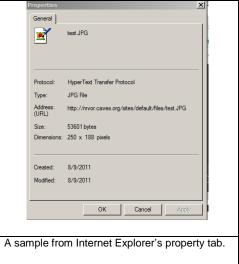

To get the location/url of an image in Internet Explorer, right click the image and select properties. The properties tab will have the Address/url/location. You can copy and paste this.

The Address URL information that you gleamed from other sources, can know be added to your MVOR discussion board post.